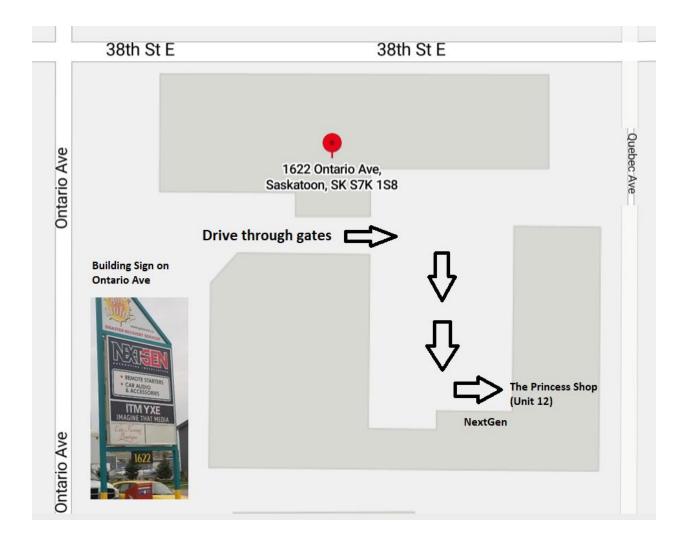

## Directions to The Princess Shop

Address: 1622 Ontario Avenue (Unit 12)

We are located in a grey building complex with a green roof. We are in the center of the complex – drive in through the gates into the middle of the complex. We are in the corner in unit 12 beside a company called NextGen.